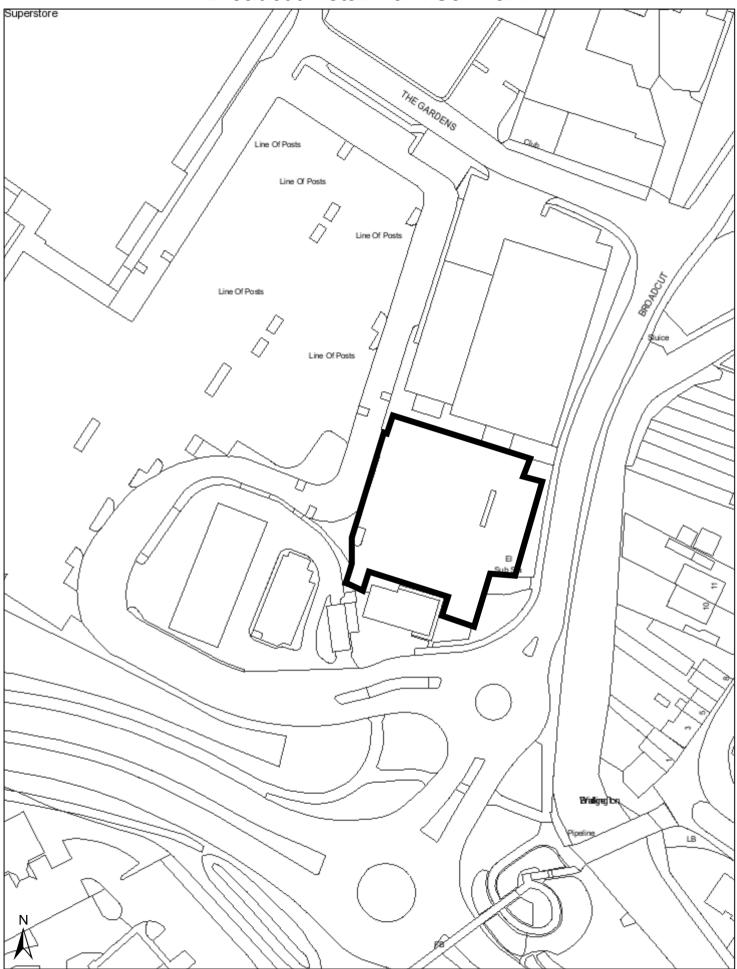

### Broadcut Retail Park Car Park

FAREHAI BOROUGH COUNCIL

January 5, 2022 Scale 1:1,000

© Crown copyright and database rights 2021 OS 100019110. You are permitted to use this data solely to enable you to respond to, or interact with, the organisation that provided you with the data. You are not permitted to copy, sub-licence, distribute or sell any of this data to third parties in any form. Use of this data is subject to terms and conditions FBC. ONS HCC. DO NOT SHARE EXTERNALLY