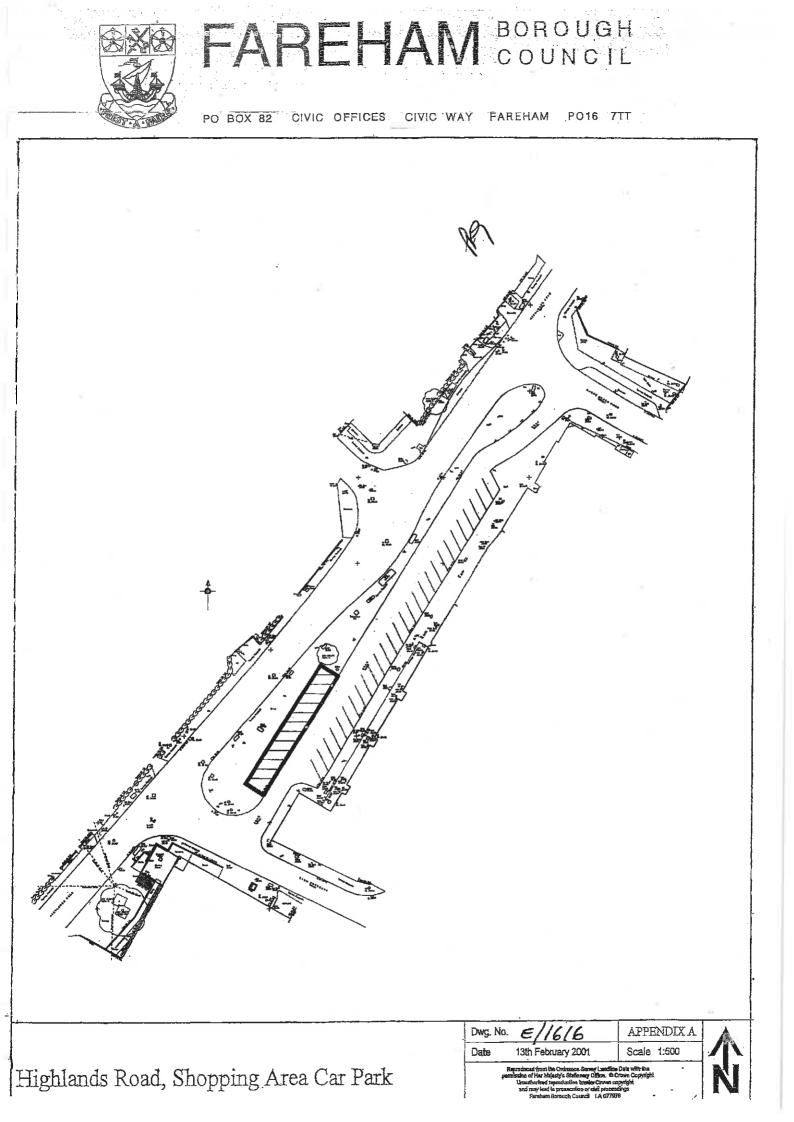

| Highlands Road, Shopping Area                   | All Vehicles except a) Goods                                                                                                                                                                                      | In a position not causing                                                                                                                                     | Southeast side of service road - 2                                                                                                                                                                     |
|-------------------------------------------------|-------------------------------------------------------------------------------------------------------------------------------------------------------------------------------------------------------------------|---------------------------------------------------------------------------------------------------------------------------------------------------------------|--------------------------------------------------------------------------------------------------------------------------------------------------------------------------------------------------------|
| Car Park                                        | Vehicles exceeding 1525kg<br>unladen weight; b) Passenger<br>Vehicles adapted to carry more<br>than 12 passengers exclusive of                                                                                    | obstruction to any access exit or<br>internal circulating route for<br>Vehicles                                                                               | hours 8am-7pm Monday to<br>Saturday<br>Northwest side of service road - 4                                                                                                                              |
|                                                 | the driver; c) Motor Cycles; and d)<br>Trailers                                                                                                                                                                   |                                                                                                                                                               | hours 8am-7pm Monday to<br>Saturday                                                                                                                                                                    |
| Barry's Meadow Car Park                         | All Vehicles except a) Goods<br>Vehicles exceeding 1525kg<br>unladen weight; b) Passenger<br>Vehicles adapted to carry more<br>than 12 passengers exclusive of<br>the driver; and c) Trailers                     | Wholly within a bay not reserved<br>for any other class of Vehicle or<br>person.<br>Motor Cycles may only wait within<br>a bay marked "Motor Cycles<br>Only". | 3 Hours                                                                                                                                                                                                |
| Bishopsfield Road Car Park                      | All Vehicles except a) Goods<br>Vehicles exceeding 1525kg<br>unladen weight; b) Passenger<br>Vehicles adapted to carry more<br>than eight (8) passengers<br>exclusive of the driver; and c)<br>Trailers           | Wholly within a bay not reserved<br>for any other class of Vehicle or<br>person.<br>Motor Cycles may only wait within<br>a bay marked "Motor Cycles<br>Only". | 3 hours between 0800 and 1800<br>hours on any day and up to 14<br>hours outside of those hours                                                                                                         |
| Fareham North West Community<br>Centre Car Park | All Vehicles except a) Goods<br>Vehicles exceeding 1525kg<br>unladen weight; b) Passenger<br>Vehicles adapted to carry more<br>than 12 passengers exclusive of<br>the driver; c) Trailers; and d)<br>Motor Cycles | Wholly within a bay not reserved<br>for any other class of Vehicle or<br>person                                                                               | 20 minutes between 0800 and<br>1800 hours with no return within 2<br>hours on Mondays to Fridays<br>inclusive<br>No maximum waiting period on<br>Saturdays and Sundays and<br>recognised Bank Holidays |