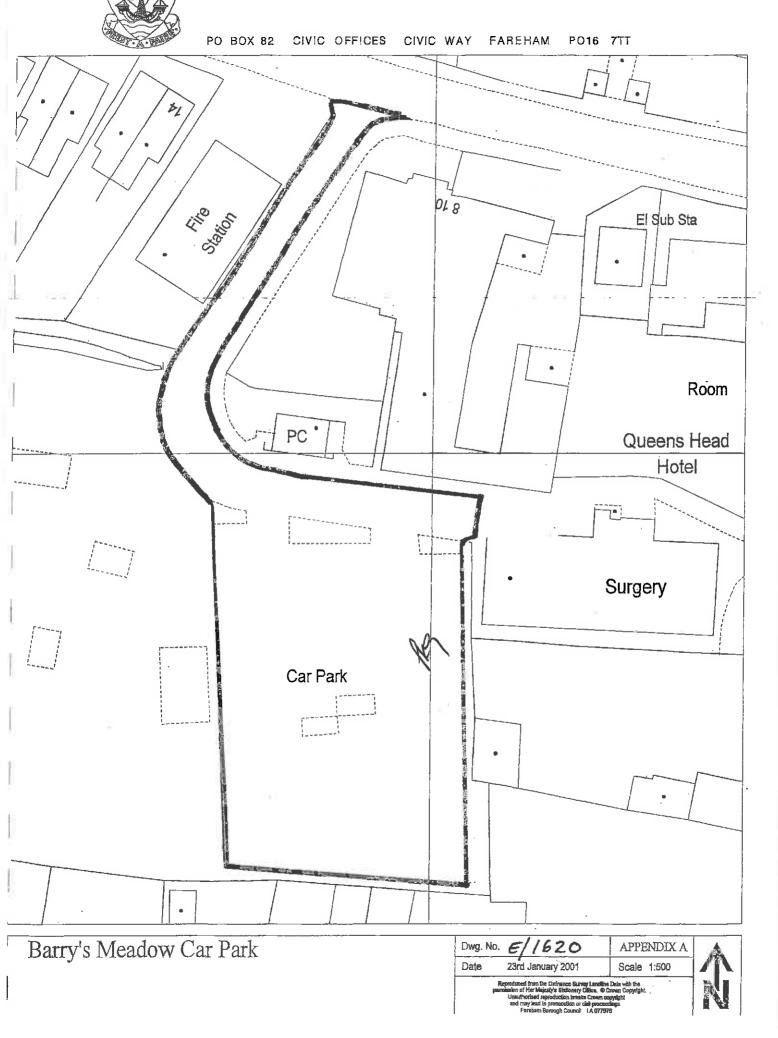

| Highlands Road, Shopping Area                   | All Vehicles except a) Goods                                                                                                                                                                                      | In a position not causing                                                                                                                                     | Southeast side of service road - 2                                                                                                                                                                     |
|-------------------------------------------------|-------------------------------------------------------------------------------------------------------------------------------------------------------------------------------------------------------------------|---------------------------------------------------------------------------------------------------------------------------------------------------------------|--------------------------------------------------------------------------------------------------------------------------------------------------------------------------------------------------------|
| Car Park                                        | Vehicles exceeding 1525kg<br>unladen weight; b) Passenger<br>Vehicles adapted to carry more<br>than 12 passengers exclusive of                                                                                    | obstruction to any access exit or<br>internal circulating route for<br>Vehicles                                                                               | hours 8am-7pm Monday to<br>Saturday<br>Northwest side of service road - 4                                                                                                                              |
|                                                 | the driver; c) Motor Cycles; and d)<br>Trailers                                                                                                                                                                   |                                                                                                                                                               | hours 8am-7pm Monday to<br>Saturday                                                                                                                                                                    |
| Barry's Meadow Car Park                         | All Vehicles except a) Goods<br>Vehicles exceeding 1525kg<br>unladen weight; b) Passenger<br>Vehicles adapted to carry more<br>than 12 passengers exclusive of<br>the driver; and c) Trailers                     | Wholly within a bay not reserved<br>for any other class of Vehicle or<br>person.<br>Motor Cycles may only wait within<br>a bay marked "Motor Cycles<br>Only". | 3 Hours                                                                                                                                                                                                |
| Bishopsfield Road Car Park                      | All Vehicles except a) Goods<br>Vehicles exceeding 1525kg<br>unladen weight; b) Passenger<br>Vehicles adapted to carry more<br>than eight (8) passengers<br>exclusive of the driver; and c)<br>Trailers           | Wholly within a bay not reserved<br>for any other class of Vehicle or<br>person.<br>Motor Cycles may only wait within<br>a bay marked "Motor Cycles<br>Only". | 3 hours between 0800 and 1800<br>hours on any day and up to 14<br>hours outside of those hours                                                                                                         |
| Fareham North West Community<br>Centre Car Park | All Vehicles except a) Goods<br>Vehicles exceeding 1525kg<br>unladen weight; b) Passenger<br>Vehicles adapted to carry more<br>than 12 passengers exclusive of<br>the driver; c) Trailers; and d)<br>Motor Cycles | Wholly within a bay not reserved<br>for any other class of Vehicle or<br>person                                                                               | 20 minutes between 0800 and<br>1800 hours with no return within 2<br>hours on Mondays to Fridays<br>inclusive<br>No maximum waiting period on<br>Saturdays and Sundays and<br>recognised Bank Holidays |