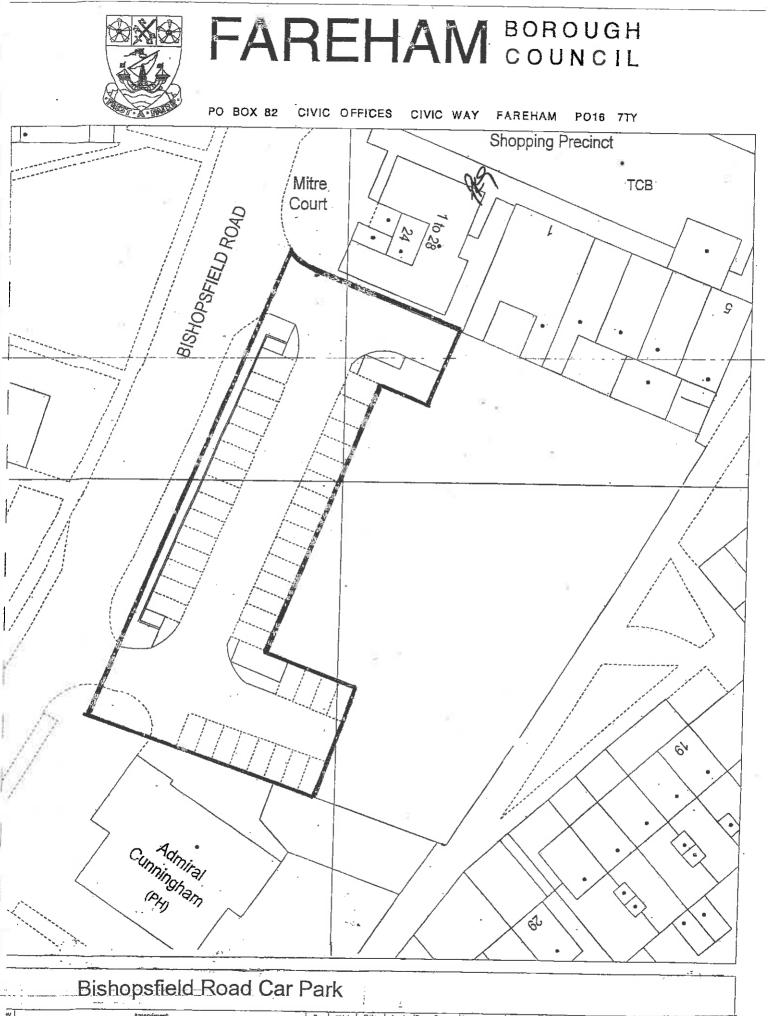

| Highlands Road, Shopping Area                   | All Vehicles except a) Goods                                                                                                                                                                                      | In a position not causing                                                                                                                                     | Southeast side of service road - 2                                                                                                                                                                     |
|-------------------------------------------------|-------------------------------------------------------------------------------------------------------------------------------------------------------------------------------------------------------------------|---------------------------------------------------------------------------------------------------------------------------------------------------------------|--------------------------------------------------------------------------------------------------------------------------------------------------------------------------------------------------------|
| Car Park                                        | Vehicles exceeding 1525kg<br>unladen weight; b) Passenger<br>Vehicles adapted to carry more<br>than 12 passengers exclusive of                                                                                    | obstruction to any access exit or<br>internal circulating route for<br>Vehicles                                                                               | hours 8am-7pm Monday to<br>Saturday<br>Northwest side of service road - 4                                                                                                                              |
|                                                 | the driver; c) Motor Cycles; and d)<br>Trailers                                                                                                                                                                   |                                                                                                                                                               | hours 8am-7pm Monday to<br>Saturday                                                                                                                                                                    |
| Barry's Meadow Car Park                         | All Vehicles except a) Goods<br>Vehicles exceeding 1525kg<br>unladen weight; b) Passenger<br>Vehicles adapted to carry more<br>than 12 passengers exclusive of<br>the driver; and c) Trailers                     | Wholly within a bay not reserved<br>for any other class of Vehicle or<br>person.<br>Motor Cycles may only wait within<br>a bay marked "Motor Cycles<br>Only". | 3 Hours                                                                                                                                                                                                |
| Bishopsfield Road Car Park                      | All Vehicles except a) Goods<br>Vehicles exceeding 1525kg<br>unladen weight; b) Passenger<br>Vehicles adapted to carry more<br>than eight (8) passengers<br>exclusive of the driver; and c)<br>Trailers           | Wholly within a bay not reserved<br>for any other class of Vehicle or<br>person.<br>Motor Cycles may only wait within<br>a bay marked "Motor Cycles<br>Only". | 3 hours between 0800 and 1800<br>hours on any day and up to 14<br>hours outside of those hours                                                                                                         |
| Fareham North West Community<br>Centre Car Park | All Vehicles except a) Goods<br>Vehicles exceeding 1525kg<br>unladen weight; b) Passenger<br>Vehicles adapted to carry more<br>than 12 passengers exclusive of<br>the driver; c) Trailers; and d)<br>Motor Cycles | Wholly within a bay not reserved<br>for any other class of Vehicle or<br>person                                                                               | 20 minutes between 0800 and<br>1800 hours with no return within 2<br>hours on Mondays to Fridays<br>inclusive<br>No maximum waiting period on<br>Saturdays and Sundays and<br>recognised Bank Holidays |