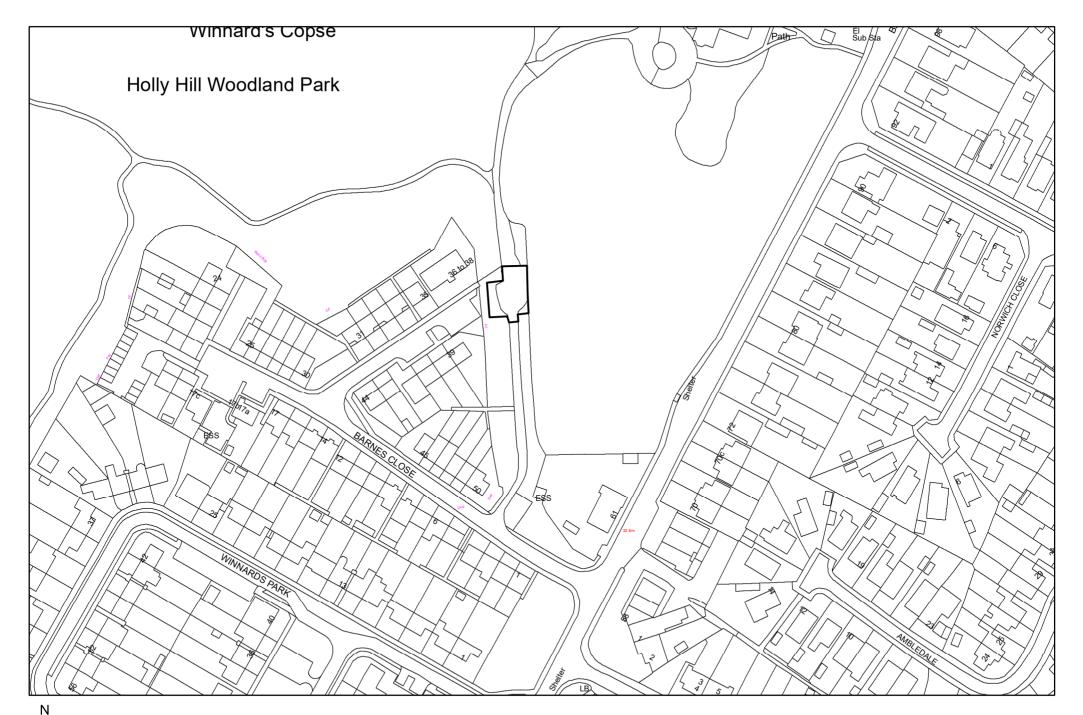

| Burridge Village Hall Car Park<br>(Main) | All Vehicles except a) Goods<br>Vehicles exceeding 1525kg<br>unladen weight; b) Passenger<br>Vehicles adapted to carry more<br>than 12 passengers exclusive of<br>the driver; c) Motor Cycles; and d)<br>Trailers    | Wholly within a bay not reserved<br>for any other class of Vehicle or<br>person                                                                               | 2 hours, No Return within 2 hours.<br>Official Permit Holders may wait<br>for a period not exceeding 24<br>hours |
|------------------------------------------|----------------------------------------------------------------------------------------------------------------------------------------------------------------------------------------------------------------------|---------------------------------------------------------------------------------------------------------------------------------------------------------------|------------------------------------------------------------------------------------------------------------------|
| Warsash Road Car Park Warsash            | All Vehicles except a) Goods<br>Vehicles exceeding 1525kg<br>unladen weight; b) Passenger<br>Vehicles adapted to carry more<br>than 12 passengers exclusive of<br>the driver and c) Trailers.                        | Wholly within a bay not reserved<br>for any other class of Vehicle or<br>person.<br>Motor Cycles may only wait within<br>a bay marked "Motor Cycles<br>Only". | 4 Hours<br>No return within 4 hours                                                                              |
| Holly Hill Car Park, Barnes Lane         | All Vehicles except a) Goods<br>Vehicles exceeding 1525kg<br>unladen weight; b) Motor Cycles<br>and c) Passenger Vehicles<br>adapted to carry more than 12<br>passengers exclusive of the<br>driver; and d) Trailers | Wholly within a bay not reserved<br>for any other class of Vehicle or<br>person.                                                                              | 4 Hours<br>No return within 4 hours                                                                              |
| Barnes Close, Sarisbury                  | All Vehicles except a) Goods<br>Vehicles exceeding 1525kg<br>unladen weight; b) Motor Cycles<br>and c) Passenger Vehicles<br>adapted to carry more than 12<br>passengers exclusive of the<br>driver; and d) Trailers | Wholly within a bay not reserved<br>for any other class of Vehicle or<br>person.                                                                              | 4 Hours<br>No return within 4 hours                                                                              |