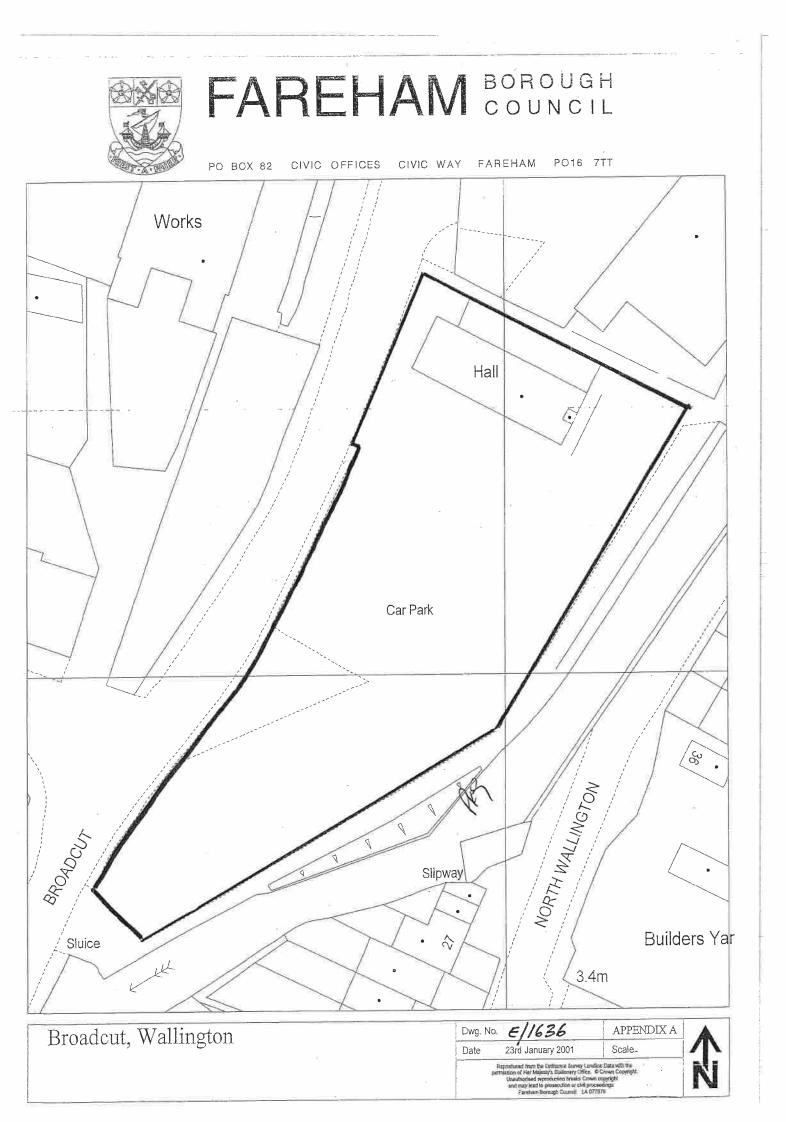

| Car Park Rear of Standen-House,      | All Vehicles except a) Goods                                                                                                                                                                                      | Wholly within a bay not reserved                                                                                                                                                                                 | 1 hour                                                                                                                         |
|--------------------------------------|-------------------------------------------------------------------------------------------------------------------------------------------------------------------------------------------------------------------|------------------------------------------------------------------------------------------------------------------------------------------------------------------------------------------------------------------|--------------------------------------------------------------------------------------------------------------------------------|
| Stubbington                          | Vehicles exceeding 1525kg<br>unladen weight; b) Passenger<br>Vehicles adapted to carry more<br>than 12 passengers exclusive of<br>the driver and c) Trailers                                                      | for any other class of Vehicle or<br>person.<br>Motor Cycles may only wait within<br>a bay marked "Motor Cycles Only"                                                                                            | No Return within 3 hours.                                                                                                      |
| Leisure Centre Park Lane,<br>Fareham | All Vehicles except a) Goods<br>Vehicles exceeding 1525kg<br>unladen weight; and b) Trailers                                                                                                                      | Wholly within a bay not reserved<br>for any other class of Vehicle or<br>person.<br>Motor Cycles may only wait within<br>a bay marked "Motor Cycles Only"<br>and coaches may only wait in<br>"Coaches Only Zone" | <ul><li>3 hours every day including Bank<br/>Holidays and Sundays.</li><li>Coaches only Zone to apply 9am<br/>to 6pm</li></ul> |
| Broadcut, Wallington                 | All Vehicles except a) Goods<br>Vehicles exceeding 1525kg<br>unladen weight; b) Passenger<br>Vehicles adapted to carry more<br>than 12 passengers exclusive of<br>the driver; and c) Trailers                     | Wholly within a bay not reserved<br>for any other class of Vehicle or<br>person.<br>Motor Cycles may only wait within<br>a bay marked "Motor Cycles only"                                                        | 3 hours Monday to Friday<br>No return within 5 hours.                                                                          |
| Leigh Road Car Park                  | All Vehicles except a) Goods<br>Vehicles exceeding 1525kg<br>unladen weight; b) Passenger<br>Vehicles adapted to carry more<br>than 12 passengers exclusive of<br>the driver; c) Motor Cycles; and d)<br>Trailers | Wholly within a bay not reserved<br>for any other class of Vehicle or<br>person                                                                                                                                  | 4 hours                                                                                                                        |