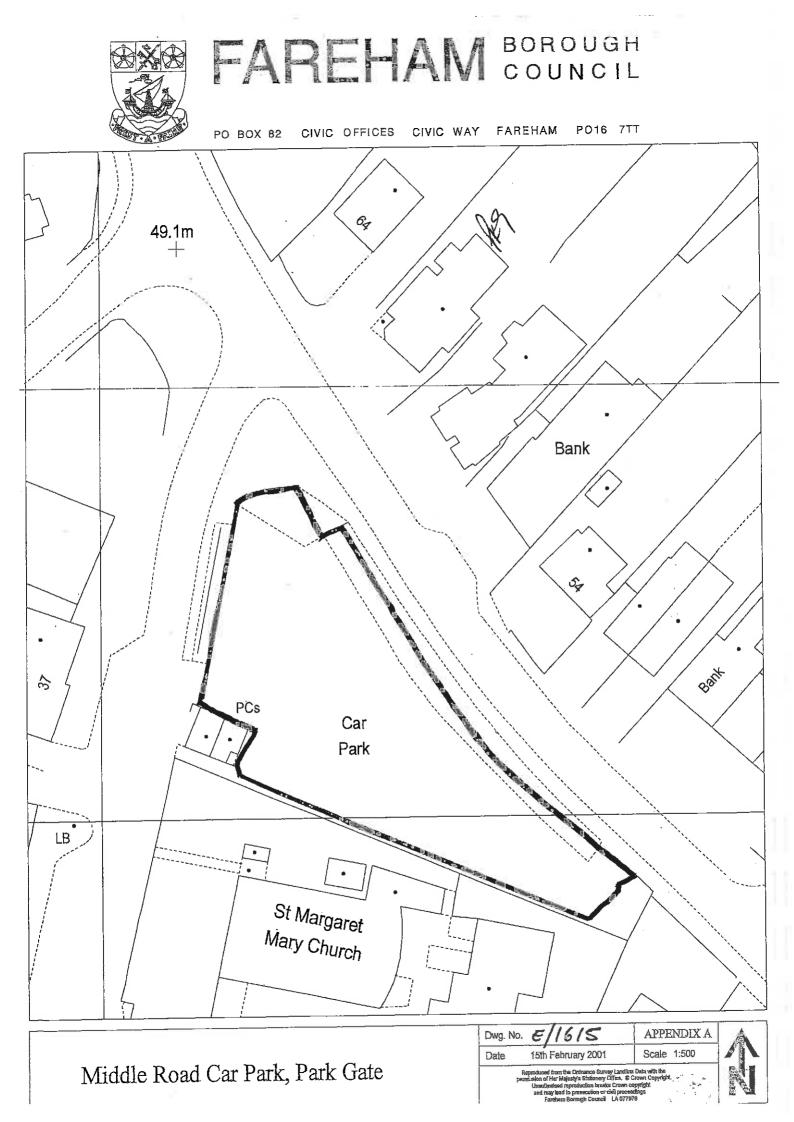

### Schedule 5 – Limited wait car parks (free)

| 1                                         | 2                                                                                                                                                                                                                    | 3                                                                                                                                                         | 4                                             |
|-------------------------------------------|----------------------------------------------------------------------------------------------------------------------------------------------------------------------------------------------------------------------|-----------------------------------------------------------------------------------------------------------------------------------------------------------|-----------------------------------------------|
| Name of Parking Place                     | Classes of Vehicles                                                                                                                                                                                                  | Position in which Vehicle may wait                                                                                                                        | Maximum Period for which<br>Vehicles may wait |
| Stubbington Lane Car Park,<br>Stubbington | All Vehicles except a) Goods<br>Vehicles exceeding 1525kg<br>unladen weight; b) Passenger<br>Vehicles adapted to carry more<br>than 12 passengers exclusive of<br>the driver and c) Trailers                         | Wholly within a bay not reserved<br>for any other class of Vehicle or<br>person.<br>Motor Cycles may only wait within<br>a bay marked "Motor Cycles Only" | 2 hours                                       |
| Middle Road Car Park, Park<br>Gate        | All Vehicles except a) Goods<br>Vehicles exceeding 1525kg<br>unladen weight; b) Passenger<br>Vehicles adapted to carry more<br>than 12 passengers exclusive of<br>the driver and c) Trailers                         | Wholly within a bay not reserved<br>for any other class of Vehicle or<br>person<br>Motor Cycles may only wait within<br>a bay marked "Motor Cycles Only"  | 2 hours, No Return within 4 hours.            |
| The Green Car Park,<br>Stubbington        | All Vehicles except a) Goods<br>Vehicles exceeding 1525kg<br>unladen weight; b) Passenger<br>Vehicles adapted to carry more<br>than 12 passengers exclusive of<br>the driver and c) Motor Cycles;<br>and d) Trailers | Wholly within a bay not reserved<br>for any other class of Vehicle or<br>person.                                                                          | 1 hour, No Return within 3 hours.             |