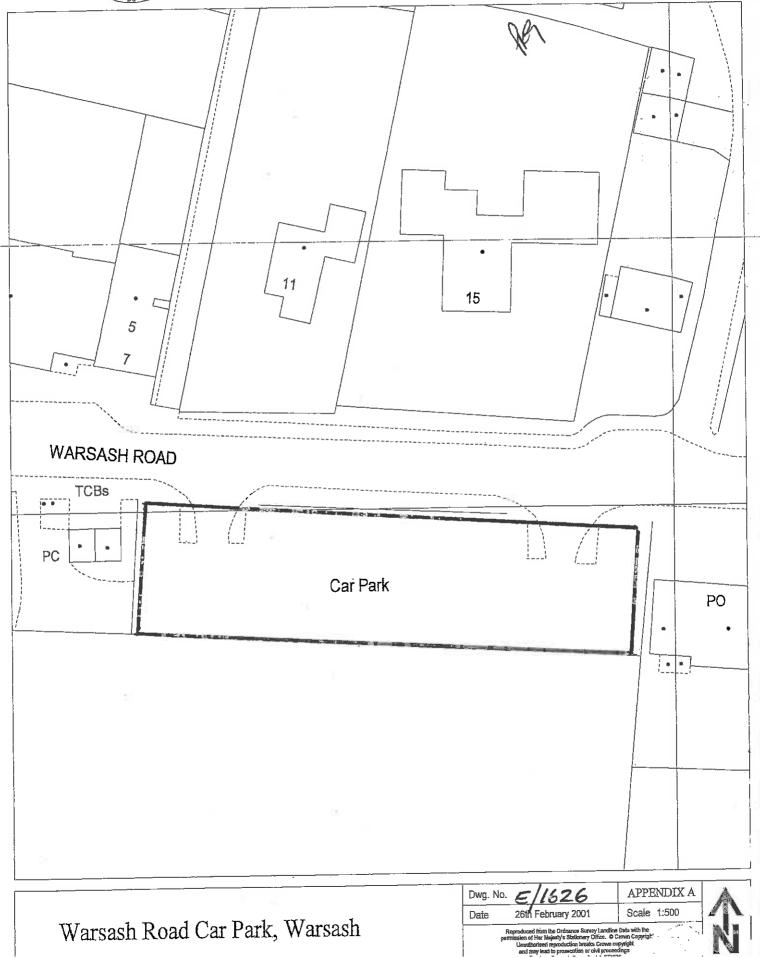

| Burridge Village Hall Car Park<br>(Main) | All Vehicles except a) Goods<br>Vehicles exceeding 1525kg<br>unladen weight; b) Passenger<br>Vehicles adapted to carry more<br>than 12 passengers exclusive of<br>the driver; c) Motor Cycles; and d)<br>Trailers    | Wholly within a bay not reserved<br>for any other class of Vehicle or<br>person                                                                               | 2 hours, No Return within 2 hours.<br>Official Permit Holders may wait<br>for a period not exceeding 24<br>hours |
|------------------------------------------|----------------------------------------------------------------------------------------------------------------------------------------------------------------------------------------------------------------------|---------------------------------------------------------------------------------------------------------------------------------------------------------------|------------------------------------------------------------------------------------------------------------------|
| Warsash Road Car Park Warsash            | All Vehicles except a) Goods<br>Vehicles exceeding 1525kg<br>unladen weight; b) Passenger<br>Vehicles adapted to carry more<br>than 12 passengers exclusive of<br>the driver and c) Trailers.                        | Wholly within a bay not reserved<br>for any other class of Vehicle or<br>person.<br>Motor Cycles may only wait within<br>a bay marked "Motor Cycles<br>Only". | 4 Hours<br>No return within 4 hours                                                                              |
| Holly Hill Car Park, Barnes Lane         | All Vehicles except a) Goods<br>Vehicles exceeding 1525kg<br>unladen weight; b) Motor Cycles<br>and c) Passenger Vehicles<br>adapted to carry more than 12<br>passengers exclusive of the<br>driver; and d) Trailers | Wholly within a bay not reserved<br>for any other class of Vehicle or<br>person.                                                                              | 4 Hours<br>No return within 4 hours                                                                              |
| Barnes Close, Sarisbury                  | All Vehicles except a) Goods<br>Vehicles exceeding 1525kg<br>unladen weight; b) Motor Cycles<br>and c) Passenger Vehicles<br>adapted to carry more than 12<br>passengers exclusive of the<br>driver; and d) Trailers | Wholly within a bay not reserved<br>for any other class of Vehicle or<br>person.                                                                              | 4 Hours<br>No return within 4 hours                                                                              |