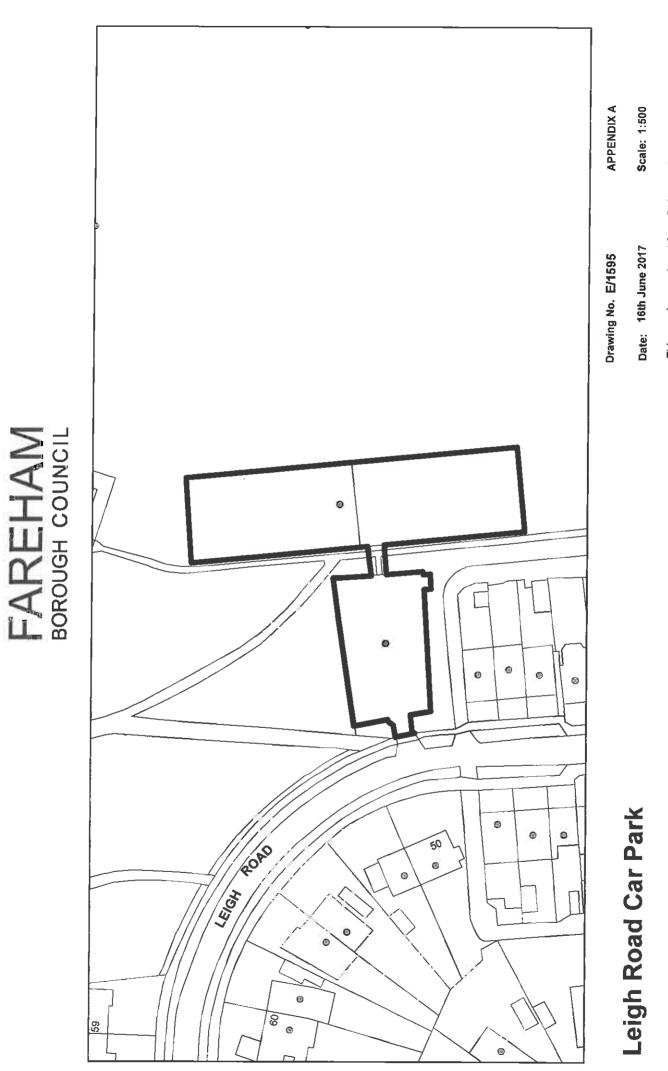

| Car Park Rear of Standen-House,      | All Vehicles except a) Goods                                                                                                                                                                                      | Wholly within a bay not reserved                                                                                                                                                                                 | 1 hour                                                                                                                         |
|--------------------------------------|-------------------------------------------------------------------------------------------------------------------------------------------------------------------------------------------------------------------|------------------------------------------------------------------------------------------------------------------------------------------------------------------------------------------------------------------|--------------------------------------------------------------------------------------------------------------------------------|
| Stubbington                          | Vehicles exceeding 1525kg<br>unladen weight; b) Passenger<br>Vehicles adapted to carry more<br>than 12 passengers exclusive of<br>the driver and c) Trailers                                                      | for any other class of Vehicle or<br>person.<br>Motor Cycles may only wait within<br>a bay marked "Motor Cycles Only"                                                                                            | No Return within 3 hours.                                                                                                      |
| Leisure Centre Park Lane,<br>Fareham | All Vehicles except a) Goods<br>Vehicles exceeding 1525kg<br>unladen weight; and b) Trailers                                                                                                                      | Wholly within a bay not reserved<br>for any other class of Vehicle or<br>person.<br>Motor Cycles may only wait within<br>a bay marked "Motor Cycles Only"<br>and coaches may only wait in<br>"Coaches Only Zone" | <ul><li>3 hours every day including Bank<br/>Holidays and Sundays.</li><li>Coaches only Zone to apply 9am<br/>to 6pm</li></ul> |
| Broadcut, Wallington                 | All Vehicles except a) Goods<br>Vehicles exceeding 1525kg<br>unladen weight; b) Passenger<br>Vehicles adapted to carry more<br>than 12 passengers exclusive of<br>the driver; and c) Trailers                     | Wholly within a bay not reserved<br>for any other class of Vehicle or<br>person.<br>Motor Cycles may only wait within<br>a bay marked "Motor Cycles only"                                                        | 3 hours Monday to Friday<br>No return within 5 hours.                                                                          |
| Leigh Road Car Park                  | All Vehicles except a) Goods<br>Vehicles exceeding 1525kg<br>unladen weight; b) Passenger<br>Vehicles adapted to carry more<br>than 12 passengers exclusive of<br>the driver; c) Motor Cycles; and d)<br>Trailers | Wholly within a bay not reserved<br>for any other class of Vehicle or<br>person                                                                                                                                  | 4 hours                                                                                                                        |