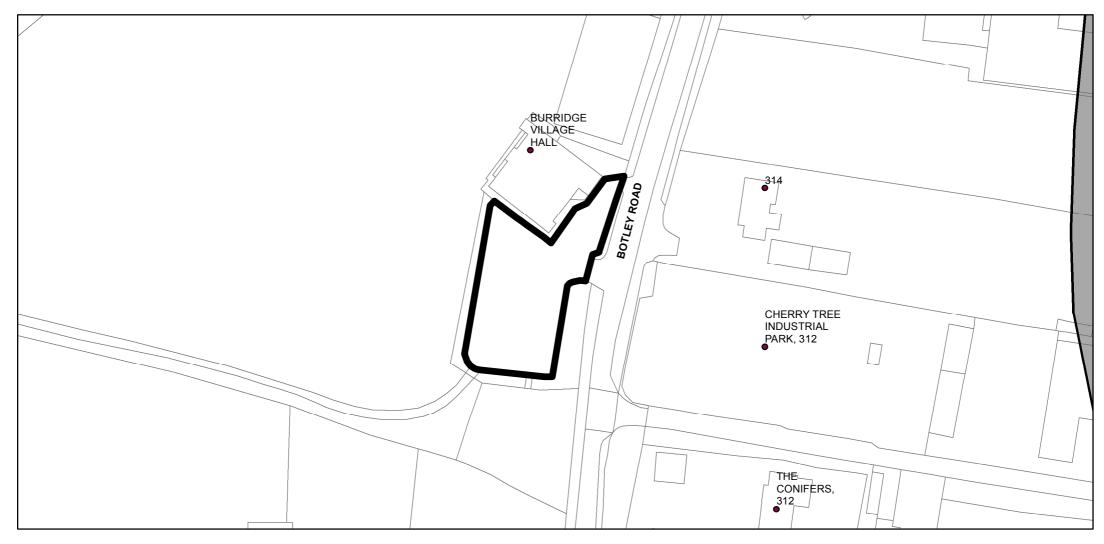

| Burridge Village Hall Car Park<br>(Main) | All Vehicles except a) Goods<br>Vehicles exceeding 1525kg<br>unladen weight; b) Passenger<br>Vehicles adapted to carry more<br>than 12 passengers exclusive of<br>the driver; c) Motor Cycles; and d)<br>Trailers    | Wholly within a bay not reserved<br>for any other class of Vehicle or<br>person                                                                               | 2 hours, No Return within 2 hours.<br>Official Permit Holders may wait<br>for a period not exceeding 24<br>hours |
|------------------------------------------|----------------------------------------------------------------------------------------------------------------------------------------------------------------------------------------------------------------------|---------------------------------------------------------------------------------------------------------------------------------------------------------------|------------------------------------------------------------------------------------------------------------------|
| Warsash Road Car Park Warsash            | All Vehicles except a) Goods<br>Vehicles exceeding 1525kg<br>unladen weight; b) Passenger<br>Vehicles adapted to carry more<br>than 12 passengers exclusive of<br>the driver and c) Trailers.                        | Wholly within a bay not reserved<br>for any other class of Vehicle or<br>person.<br>Motor Cycles may only wait within<br>a bay marked "Motor Cycles<br>Only". | 4 Hours<br>No return within 4 hours                                                                              |
| Holly Hill Car Park, Barnes Lane         | All Vehicles except a) Goods<br>Vehicles exceeding 1525kg<br>unladen weight; b) Motor Cycles<br>and c) Passenger Vehicles<br>adapted to carry more than 12<br>passengers exclusive of the<br>driver; and d) Trailers | Wholly within a bay not reserved<br>for any other class of Vehicle or<br>person.                                                                              | 4 Hours<br>No return within 4 hours                                                                              |
| Barnes Close, Sarisbury                  | All Vehicles except a) Goods<br>Vehicles exceeding 1525kg<br>unladen weight; b) Motor Cycles<br>and c) Passenger Vehicles<br>adapted to carry more than 12<br>passengers exclusive of the<br>driver; and d) Trailers | Wholly within a bay not reserved<br>for any other class of Vehicle or<br>person.                                                                              | 4 Hours<br>No return within 4 hours                                                                              |

### Burridge Village Hall Car Park

Drawing No.

APPENDIX A

Date: 24th May 2018

Scale: 1:1,000

© Crown copyright and database rights 2018 Ordnance Survey 100019110. You are permitted to use this data solely to enable you to respond to, or interact with, the organisation that provided you with the data. You are not permitted to copy, sub-licence, distribute or sell any of this data to third parties in any form.