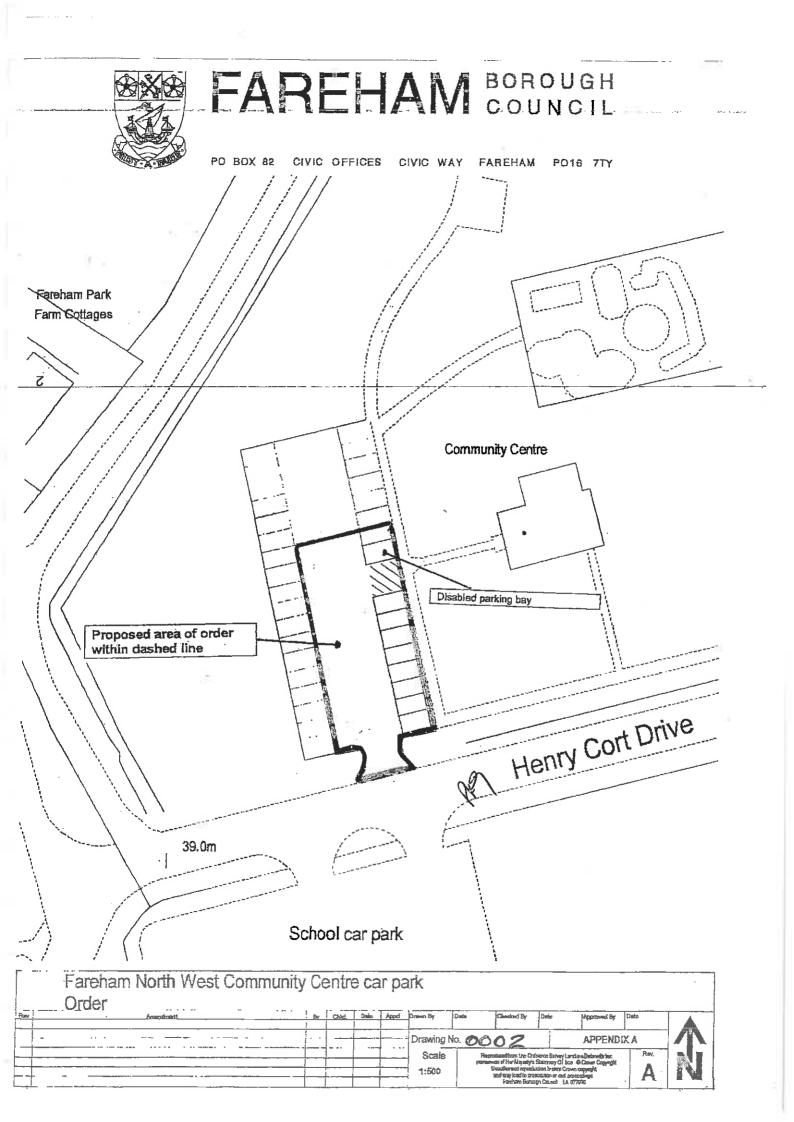

| Highlands Road, Shopping Area                   | All Vehicles except a) Goods                                                                                                                                                                                      | In a position not causing                                                                                                                                     | Southeast side of service road - 2                                                                                                                                                                     |
|-------------------------------------------------|-------------------------------------------------------------------------------------------------------------------------------------------------------------------------------------------------------------------|---------------------------------------------------------------------------------------------------------------------------------------------------------------|--------------------------------------------------------------------------------------------------------------------------------------------------------------------------------------------------------|
| Car Park                                        | Vehicles exceeding 1525kg<br>unladen weight; b) Passenger<br>Vehicles adapted to carry more<br>than 12 passengers exclusive of                                                                                    | obstruction to any access exit or<br>internal circulating route for<br>Vehicles                                                                               | hours 8am-7pm Monday to<br>Saturday<br>Northwest side of service road - 4                                                                                                                              |
|                                                 | the driver; c) Motor Cycles; and d)<br>Trailers                                                                                                                                                                   |                                                                                                                                                               | hours 8am-7pm Monday to<br>Saturday                                                                                                                                                                    |
| Barry's Meadow Car Park                         | All Vehicles except a) Goods<br>Vehicles exceeding 1525kg<br>unladen weight; b) Passenger<br>Vehicles adapted to carry more<br>than 12 passengers exclusive of<br>the driver; and c) Trailers                     | Wholly within a bay not reserved<br>for any other class of Vehicle or<br>person.<br>Motor Cycles may only wait within<br>a bay marked "Motor Cycles<br>Only". | 3 Hours                                                                                                                                                                                                |
| Bishopsfield Road Car Park                      | All Vehicles except a) Goods<br>Vehicles exceeding 1525kg<br>unladen weight; b) Passenger<br>Vehicles adapted to carry more<br>than eight (8) passengers<br>exclusive of the driver; and c)<br>Trailers           | Wholly within a bay not reserved<br>for any other class of Vehicle or<br>person.<br>Motor Cycles may only wait within<br>a bay marked "Motor Cycles<br>Only". | 3 hours between 0800 and 1800<br>hours on any day and up to 14<br>hours outside of those hours                                                                                                         |
| Fareham North West Community<br>Centre Car Park | All Vehicles except a) Goods<br>Vehicles exceeding 1525kg<br>unladen weight; b) Passenger<br>Vehicles adapted to carry more<br>than 12 passengers exclusive of<br>the driver; c) Trailers; and d)<br>Motor Cycles | Wholly within a bay not reserved<br>for any other class of Vehicle or<br>person                                                                               | 20 minutes between 0800 and<br>1800 hours with no return within 2<br>hours on Mondays to Fridays<br>inclusive<br>No maximum waiting period on<br>Saturdays and Sundays and<br>recognised Bank Holidays |