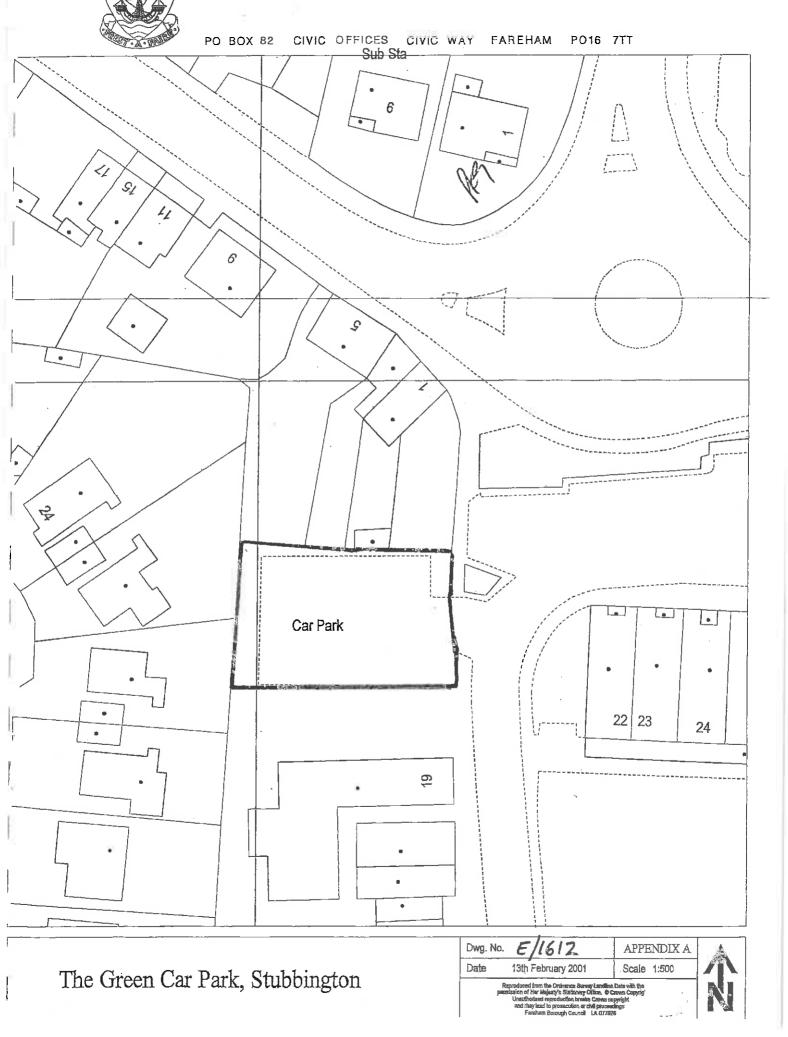

### Schedule 5 – Limited wait car parks (free)

| 1                                         | 2                                                                                                                                                                                                                    | 3                                                                                                                                                         | 4                                             |
|-------------------------------------------|----------------------------------------------------------------------------------------------------------------------------------------------------------------------------------------------------------------------|-----------------------------------------------------------------------------------------------------------------------------------------------------------|-----------------------------------------------|
| Name of Parking Place                     | Classes of Vehicles                                                                                                                                                                                                  | Position in which Vehicle may wait                                                                                                                        | Maximum Period for which<br>Vehicles may wait |
| Stubbington Lane Car Park,<br>Stubbington | All Vehicles except a) Goods<br>Vehicles exceeding 1525kg<br>unladen weight; b) Passenger<br>Vehicles adapted to carry more<br>than 12 passengers exclusive of<br>the driver and c) Trailers                         | Wholly within a bay not reserved<br>for any other class of Vehicle or<br>person.<br>Motor Cycles may only wait within<br>a bay marked "Motor Cycles Only" | 2 hours                                       |
| Middle Road Car Park, Park<br>Gate        | All Vehicles except a) Goods<br>Vehicles exceeding 1525kg<br>unladen weight; b) Passenger<br>Vehicles adapted to carry more<br>than 12 passengers exclusive of<br>the driver and c) Trailers                         | Wholly within a bay not reserved<br>for any other class of Vehicle or<br>person<br>Motor Cycles may only wait within<br>a bay marked "Motor Cycles Only"  | 2 hours, No Return within 4 hours.            |
| The Green Car Park,<br>Stubbington        | All Vehicles except a) Goods<br>Vehicles exceeding 1525kg<br>unladen weight; b) Passenger<br>Vehicles adapted to carry more<br>than 12 passengers exclusive of<br>the driver and c) Motor Cycles;<br>and d) Trailers | Wholly within a bay not reserved<br>for any other class of Vehicle or<br>person.                                                                          | 1 hour, No Return within 3 hours.             |