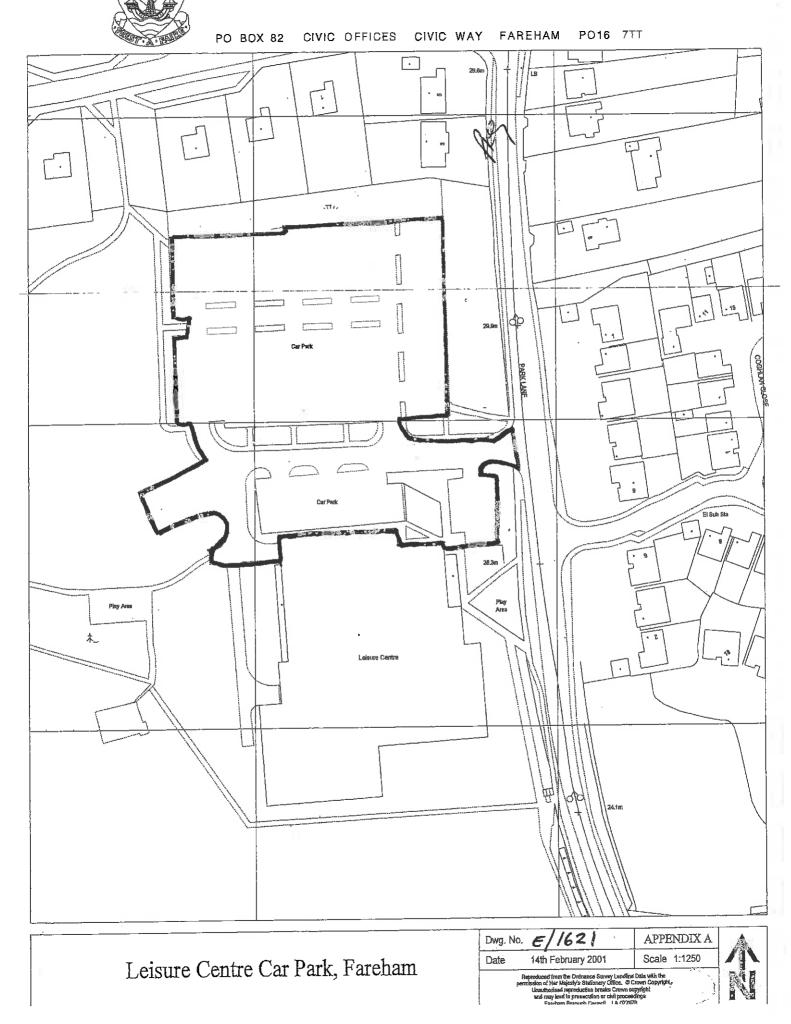

| Car Park Rear of Standen-House,      | All Vehicles except a) Goods                                                                                                                                                                                      | Wholly within a bay not reserved                                                                                                                                                                                 | 1 hour                                                                                                                         |
|--------------------------------------|-------------------------------------------------------------------------------------------------------------------------------------------------------------------------------------------------------------------|------------------------------------------------------------------------------------------------------------------------------------------------------------------------------------------------------------------|--------------------------------------------------------------------------------------------------------------------------------|
| Stubbington                          | Vehicles exceeding 1525kg<br>unladen weight; b) Passenger<br>Vehicles adapted to carry more<br>than 12 passengers exclusive of<br>the driver and c) Trailers                                                      | for any other class of Vehicle or<br>person.<br>Motor Cycles may only wait within<br>a bay marked "Motor Cycles Only"                                                                                            | No Return within 3 hours.                                                                                                      |
| Leisure Centre Park Lane,<br>Fareham | All Vehicles except a) Goods<br>Vehicles exceeding 1525kg<br>unladen weight; and b) Trailers                                                                                                                      | Wholly within a bay not reserved<br>for any other class of Vehicle or<br>person.<br>Motor Cycles may only wait within<br>a bay marked "Motor Cycles Only"<br>and coaches may only wait in<br>"Coaches Only Zone" | <ul><li>3 hours every day including Bank<br/>Holidays and Sundays.</li><li>Coaches only Zone to apply 9am<br/>to 6pm</li></ul> |
| Broadcut, Wallington                 | All Vehicles except a) Goods<br>Vehicles exceeding 1525kg<br>unladen weight; b) Passenger<br>Vehicles adapted to carry more<br>than 12 passengers exclusive of<br>the driver; and c) Trailers                     | Wholly within a bay not reserved<br>for any other class of Vehicle or<br>person.<br>Motor Cycles may only wait within<br>a bay marked "Motor Cycles only"                                                        | 3 hours Monday to Friday<br>No return within 5 hours.                                                                          |
| Leigh Road Car Park                  | All Vehicles except a) Goods<br>Vehicles exceeding 1525kg<br>unladen weight; b) Passenger<br>Vehicles adapted to carry more<br>than 12 passengers exclusive of<br>the driver; c) Motor Cycles; and d)<br>Trailers | Wholly within a bay not reserved<br>for any other class of Vehicle or<br>person                                                                                                                                  | 4 hours                                                                                                                        |