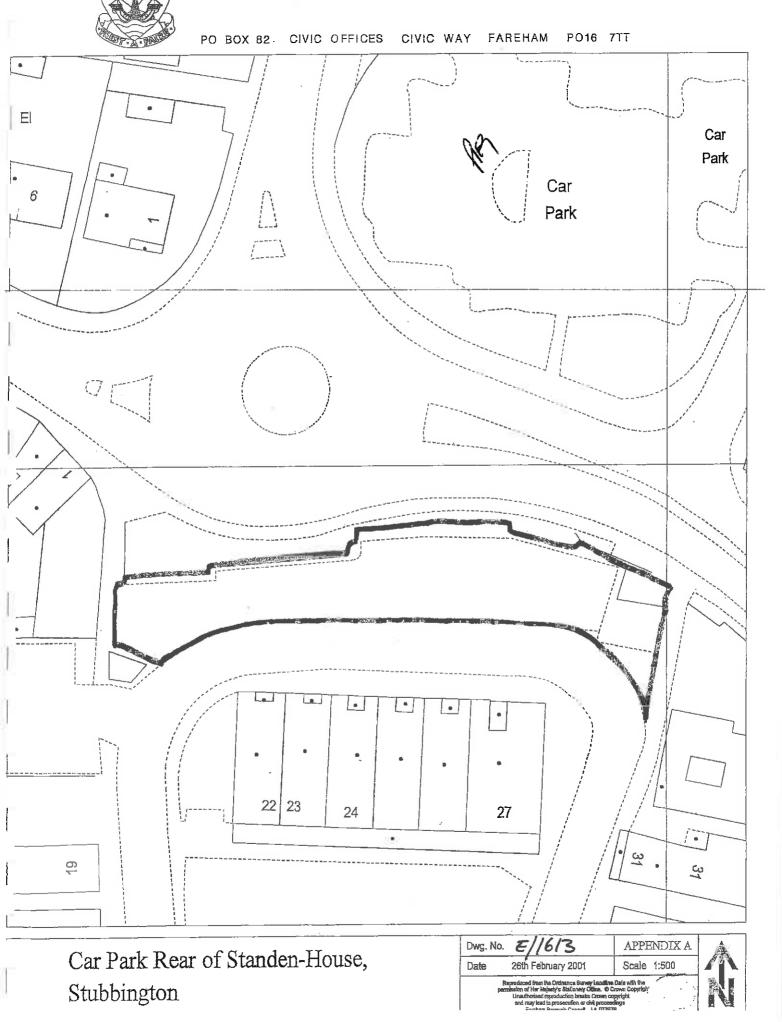

| Car Park Rear of Standen-House,      | All Vehicles except a) Goods                                                                                                                                                                                      | Wholly within a bay not reserved                                                                                                                                                                                 | 1 hour                                                                                                                         |
|--------------------------------------|-------------------------------------------------------------------------------------------------------------------------------------------------------------------------------------------------------------------|------------------------------------------------------------------------------------------------------------------------------------------------------------------------------------------------------------------|--------------------------------------------------------------------------------------------------------------------------------|
| Stubbington                          | Vehicles exceeding 1525kg<br>unladen weight; b) Passenger<br>Vehicles adapted to carry more<br>than 12 passengers exclusive of<br>the driver and c) Trailers                                                      | for any other class of Vehicle or<br>person.<br>Motor Cycles may only wait within<br>a bay marked "Motor Cycles Only"                                                                                            | No Return within 3 hours.                                                                                                      |
| Leisure Centre Park Lane,<br>Fareham | All Vehicles except a) Goods<br>Vehicles exceeding 1525kg<br>unladen weight; and b) Trailers                                                                                                                      | Wholly within a bay not reserved<br>for any other class of Vehicle or<br>person.<br>Motor Cycles may only wait within<br>a bay marked "Motor Cycles Only"<br>and coaches may only wait in<br>"Coaches Only Zone" | <ul><li>3 hours every day including Bank<br/>Holidays and Sundays.</li><li>Coaches only Zone to apply 9am<br/>to 6pm</li></ul> |
| Broadcut, Wallington                 | All Vehicles except a) Goods<br>Vehicles exceeding 1525kg<br>unladen weight; b) Passenger<br>Vehicles adapted to carry more<br>than 12 passengers exclusive of<br>the driver; and c) Trailers                     | Wholly within a bay not reserved<br>for any other class of Vehicle or<br>person.<br>Motor Cycles may only wait within<br>a bay marked "Motor Cycles only"                                                        | 3 hours Monday to Friday<br>No return within 5 hours.                                                                          |
| Leigh Road Car Park                  | All Vehicles except a) Goods<br>Vehicles exceeding 1525kg<br>unladen weight; b) Passenger<br>Vehicles adapted to carry more<br>than 12 passengers exclusive of<br>the driver; c) Motor Cycles; and d)<br>Trailers | Wholly within a bay not reserved<br>for any other class of Vehicle or<br>person                                                                                                                                  | 4 hours                                                                                                                        |