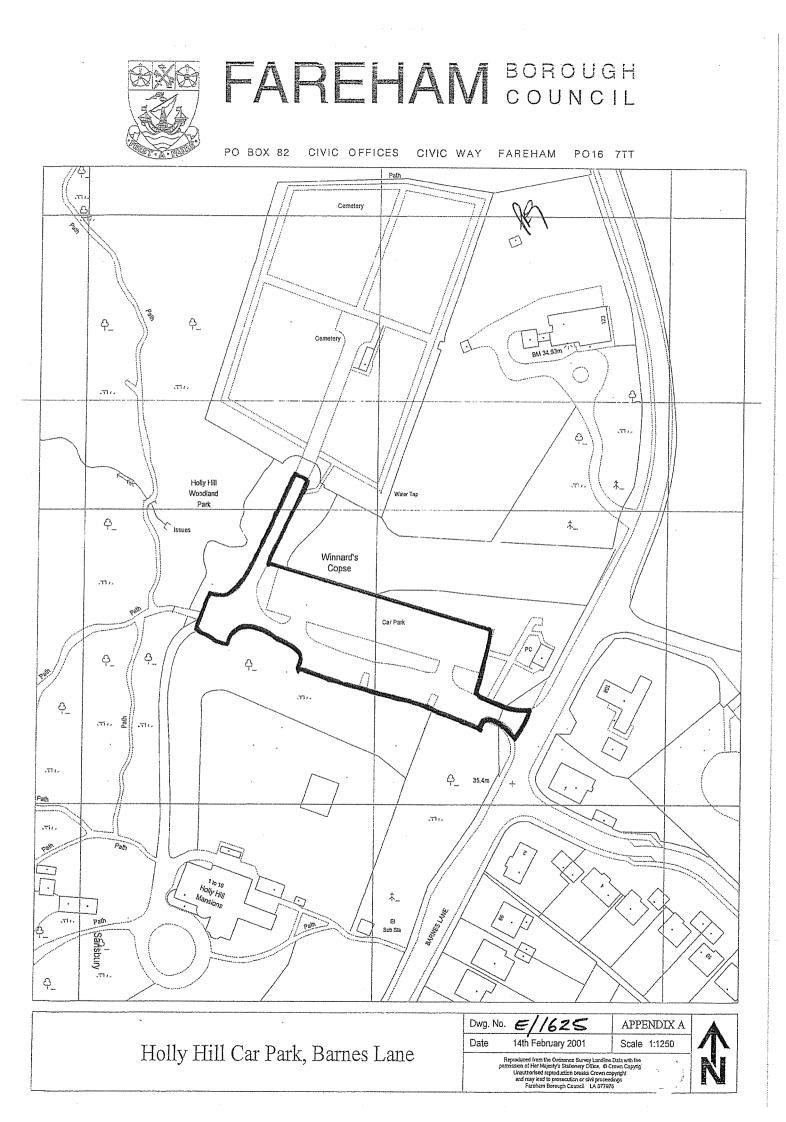

### AMENDMENTS

- 3 Schedule Five of the Principal Order shall be deleted and replaced by the contents of Schedule One to this Order.
- 4 The heading of Schedule Six of the Principal Order shall be deleted and replaced by '24 hour (maximum) car parks (free)'.
- 5 Portchester Precinct Car Park and all its related provisions shall be deleted from Schedule Six of the Principal Order and replaced by the contents of Schedule Two to this Order.
- 6 Holly Hill Car Park, Barnes Lane and all its related provisions shall be deleted from Schedule Six of the Principal Order.
- 7 Hove-to Car Park, Hill Head and all its related provisions shall be deleted from Schedule Six of the Principal Order.

| Burridge Village Hall Car Park<br>(Main) | All Vehicles except a) Goods<br>Vehicles exceeding 1525kg<br>unladen weight; b) Passenger<br>Vehicles adapted to carry more<br>than 12 passengers exclusive of<br>the driver; c) Motor Cycles; and d)<br>Trailers    | Wholly within a bay not reserved<br>for any other class of Vehicle or<br>person                                                                               | 2 hours, No Return within 2 hours.<br>Official Permit Holders may wait<br>for a period not exceeding 24<br>hours |
|------------------------------------------|----------------------------------------------------------------------------------------------------------------------------------------------------------------------------------------------------------------------|---------------------------------------------------------------------------------------------------------------------------------------------------------------|------------------------------------------------------------------------------------------------------------------|
| Warsash Road Car Park Warsash            | All Vehicles except a) Goods<br>Vehicles exceeding 1525kg<br>unladen weight; b) Passenger<br>Vehicles adapted to carry more<br>than 12 passengers exclusive of<br>the driver and c) Trailers.                        | Wholly within a bay not reserved<br>for any other class of Vehicle or<br>person.<br>Motor Cycles may only wait within<br>a bay marked "Motor Cycles<br>Only". | 4 Hours<br>No return within 4 hours                                                                              |
| Holly Hill Car Park, Barnes Lane         | All Vehicles except a) Goods<br>Vehicles exceeding 1525kg<br>unladen weight; b) Motor Cycles<br>and c) Passenger Vehicles<br>adapted to carry more than 12<br>passengers exclusive of the<br>driver; and d) Trailers | Wholly within a bay not reserved<br>for any other class of Vehicle or<br>person.                                                                              | 4 Hours<br>No return within 4 hours                                                                              |
| Barnes Close, Sarisbury                  | All Vehicles except a) Goods<br>Vehicles exceeding 1525kg<br>unladen weight; b) Motor Cycles<br>and c) Passenger Vehicles<br>adapted to carry more than 12<br>passengers exclusive of the<br>driver; and d) Trailers | Wholly within a bay not reserved<br>for any other class of Vehicle or<br>person.                                                                              | 4 Hours<br>No return within 4 hours                                                                              |