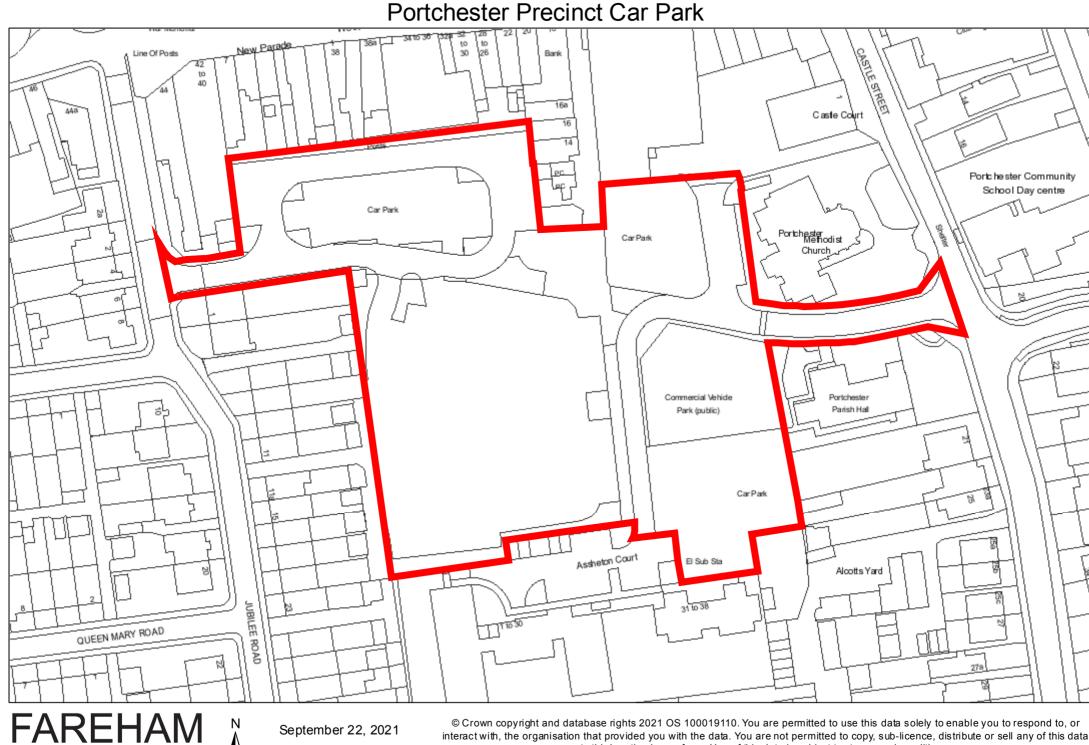

### Schedule Two

| Portchester Precinct Car Park | All Vehicles | Wholly within a bay not reserve   | d 24 hours every day including   |
|-------------------------------|--------------|-----------------------------------|----------------------------------|
|                               |              | for any other class of Vehicle or | Sundays and recognised Public    |
|                               |              | person.                           | Holidays except for the parking  |
|                               |              |                                   | areas shown as "3 Hour Parking"  |
|                               |              | Motor Cycles may only wait        | on the plan attached hereto,     |
|                               |              | within a bay marked "Motor        | which shall be 3 hours every day |
|                               |              | Cycles Only".                     | including Sundays and            |
|                               |              |                                   | recognised Public Holidays       |
|                               |              |                                   |                                  |