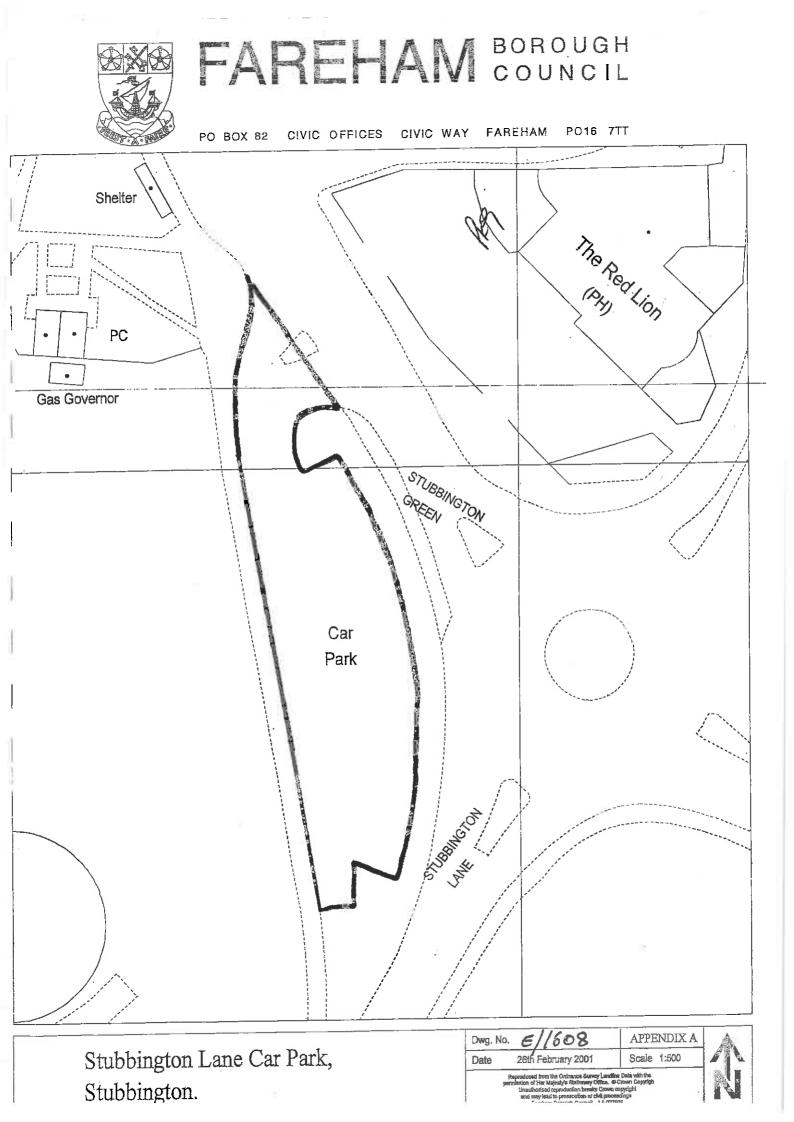

### Schedule 5 – Limited wait car parks (free)

| 1                                         | 2                                                                                                                                                                                                                    | 3                                                                                                                                                         | 4                                             |
|-------------------------------------------|----------------------------------------------------------------------------------------------------------------------------------------------------------------------------------------------------------------------|-----------------------------------------------------------------------------------------------------------------------------------------------------------|-----------------------------------------------|
| Name of Parking Place                     | Classes of Vehicles                                                                                                                                                                                                  | Position in which Vehicle may wait                                                                                                                        | Maximum Period for which<br>Vehicles may wait |
| Stubbington Lane Car Park,<br>Stubbington | All Vehicles except a) Goods<br>Vehicles exceeding 1525kg<br>unladen weight; b) Passenger<br>Vehicles adapted to carry more<br>than 12 passengers exclusive of<br>the driver and c) Trailers                         | Wholly within a bay not reserved<br>for any other class of Vehicle or<br>person.<br>Motor Cycles may only wait within<br>a bay marked "Motor Cycles Only" | 2 hours                                       |
| Middle Road Car Park, Park<br>Gate        | All Vehicles except a) Goods<br>Vehicles exceeding 1525kg<br>unladen weight; b) Passenger<br>Vehicles adapted to carry more<br>than 12 passengers exclusive of<br>the driver and c) Trailers                         | Wholly within a bay not reserved<br>for any other class of Vehicle or<br>person<br>Motor Cycles may only wait within<br>a bay marked "Motor Cycles Only"  | 2 hours, No Return within 4 hours.            |
| The Green Car Park,<br>Stubbington        | All Vehicles except a) Goods<br>Vehicles exceeding 1525kg<br>unladen weight; b) Passenger<br>Vehicles adapted to carry more<br>than 12 passengers exclusive of<br>the driver and c) Motor Cycles;<br>and d) Trailers | Wholly within a bay not reserved<br>for any other class of Vehicle or<br>person.                                                                          | 1 hour, No Return within 3 hours.             |